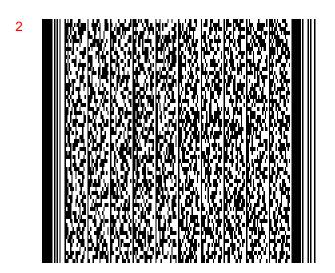

## Scan Barcodes with StageNow Client:

Profile Name:zebra\_remote\_control

Barcode Type:PDF417

Minimum Compatible MX Version:8.3

ByPass GMS Setup Wizard: Scan the barcode at the Android Welcome Screen to bypass the GMS Android Setup Wizard and begin staging with StageNow (see \*NOTE below)

## Scan Barcodes with StageNow Client: